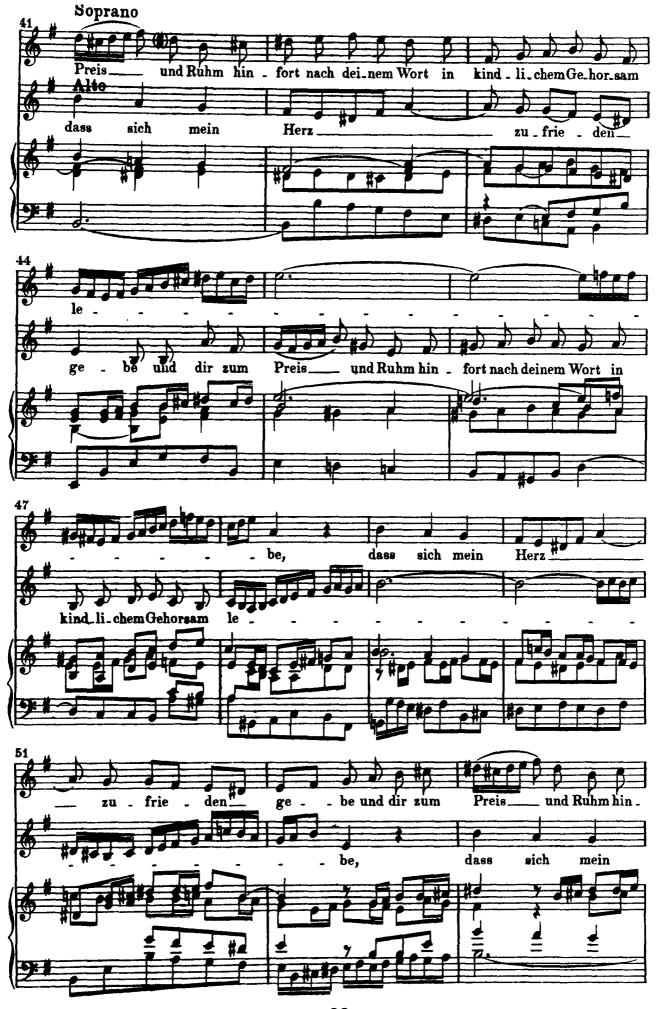

\_ \_\_\_ .....

























































- ----





















































\_ \_\_\_\_















J.S. Bach - Church Cantatas BWV 113



















\_ \_\_\_\_





















J.S. Bach - Church Cantatas BWV 113









\_ \_\_\_\_









\_ \_\_ .....











\_ \_\_\_\_







\_ \_\_\_\_



















\_ \_\_ .....



\_ \_\_\_\_





8. Choral (Mel: "Herr Jesu Christ, du höchstes Gut".) (5) Soprano • -Stärk' mich mit dei\_nem Freuden\_geist, heil' mich mit dei\_nen Wun - den; wasch' mich mit deinem To\_desschweiss in mei ner letz ten Stun \_ den; Alto. - ----10 00 000 1000 0 Stärk' mich mit dei nem Freuden geist, heil' mich mit dei nen Wun den; wasch' mich mit dei\_nem\_ To\_desschweiss in\_\_\_\_ mei\_ner letz\_ten\_\_ Stun\_\_ den; Tenore Stärk' mich mit dei\_nem Freu\_dengeist, heil' mich mit Wun \_ den;} dei\_nen\_ wasch' mich mit dei\_nem To\_desschweissin mei\_ner letz\_ten\_ Stun \_ den;∫ Basso. ARC 1000 1.0 -Stärk'mich mit dei\_nem wasch'mich mit dei\_nem Freuden geist, heil' mich mit dei \_ nen Wun\_den; To\_desschweiss in mei\_ner letz \_ ten Stun\_den;  $\overline{}$ -----und nimm mich ein