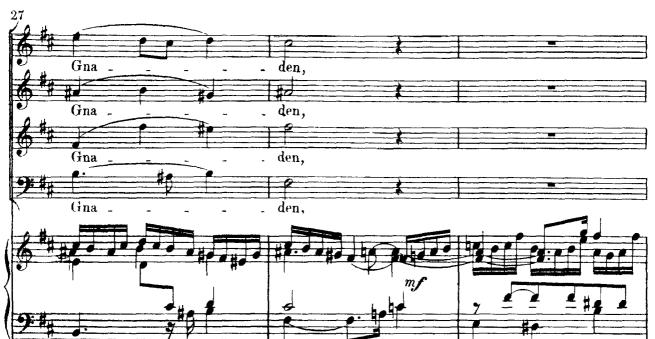

\_ \_\_\_\_

\_ \_\_\_\_

\_ \_\_ .....

\_ \_\_\_\_

8. Choral (Mel: "Herr Jesu Christ, du höchstes Gut".) (5) Soprano • -Stärk' mich mit dei\_nem Freuden\_geist, heil' mich mit dei\_nen Wun - den; wasch' mich mit deinem To\_desschweiss in mei ner letz ten Stun \_ den; Alto. - ----10 00 000 1000 0 Stärk' mich mit dei nem Freuden geist, heil' mich mit dei nen Wun den; wasch' mich mit dei\_nem\_ To\_desschweiss in\_\_\_\_ mei\_ner letz\_ten\_\_ Stun\_\_ den; Tenore Stärk' mich mit dei\_nem Freu\_dengeist, heil' mich mit Wun \_ den;} dei\_nen\_ wasch' mich mit dei\_nem To\_desschweissin mei\_ner letz\_ten\_ Stun \_ den;∫ Basso. ARC 1000 1.0 -Stärk'mich mit dei\_nem wasch'mich mit dei\_nem Freuden geist, heil' mich mit dei \_ nen Wun\_den; To\_desschweiss in mei\_ner letz \_ ten Stun\_den;  $\overline{}$ -----und nimm mich einst, wann dir's ge\_fällt, im Glau \_ ben wah \_ ren - 50 - 30 und nimm mich dir's einst, wann ge\_fällt, im\_ - ren Glauben wah \_ ge\_fällt, im Glau ... ben und nimm mich einst. wann dir's wah ren\_ -50 #P ge\_fällt, im und nimm mich einst, wann dir's wah ren\_ Glau . ben . ۲. Welt Aus dei - wähl der nen von\_\_\_ zu - $\mathbf{er}$ ten. Welt dei 🗉 Aus er \_ wähl der zu nen ten. von  $\bigcirc$ Ż der Welt dei \_ nen Aus wähl ten. zu von  $\overline{\mathbf{c}}$ G d. Welt dei \_ nen wähl der\_ zu Aus er ten. von\_ . \_ 1.