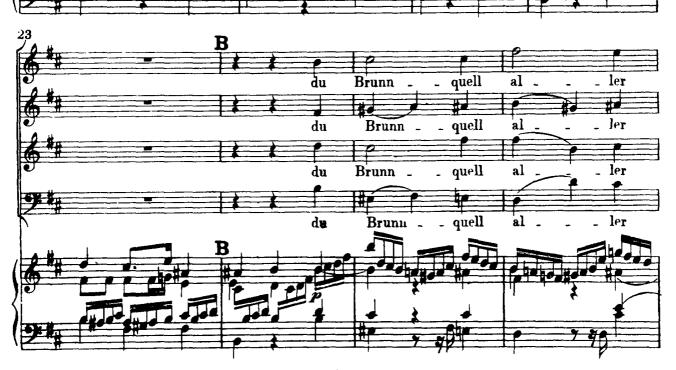

\_ \_\_\_\_

\_ \_\_\_\_

\_ \_\_ .....

\_ \_\_\_\_

8. Choral (Mel: "Herr Jesu Christ, du höchstes Gut".) (5) Soprano • -Stärk' mich mit dei\_nem Freuden\_geist, heil' mich mit dei\_nen Wun - den; wasch' mich mit deinem To\_desschweiss in mei ner letz ten Stun \_ den; Alto. - ----10 00 000 1000 0 Stärk' mich mit dei nem Freuden geist, heil' mich mit dei nen Wun den; wasch' mich mit dei\_nem\_ To\_desschweiss in\_\_\_\_ mei\_ner letz\_ten\_\_ Stun\_\_ den; Tenore Stärk' mich mit dei\_nem Freu\_dengeist, heil' mich mit Wun \_ den;} dei\_nen\_ wasch' mich mit dei\_nem To\_desschweissin mei\_ner letz\_ten\_ Stun \_ den;∫ Basso. ARC 1000 1.0 -Stärk'mich mit dei\_nem wasch'mich mit dei\_nem Freuden geist, heil' mich mit dei \_ nen Wun\_den; To\_desschweiss in mei\_ner letz \_ ten Stun\_den;  $\overline{}$ -----und nimm mich einst, wann dir's ge\_fällt, im Glau \_ ben wah \_ ren - 50 - 30 und nimm mich dir's einst, wann ge\_fällt, im\_ - ren Glauben wah \_ ge\_fällt, im Glau ... ben und nimm mich einst. wann dir's wah ren\_ -50 #P ge\_fällt, im und nimm mich einst, wann dir's wah ren\_ Glau . ben . ۲. Welt Aus dei - wähl der nen von\_\_\_ zu - $\mathbf{er}$ ten. Welt dei 🗉 Aus er \_ wähl der zu nen ten. von  $\bigcirc$ Ż der Welt dei \_ nen Aus wähl ten. zu von  $\overline{\mathbf{c}}$ G d. Welt dei \_ nen wähl der\_ zu Aus er ten. von\_ . \_ 1.