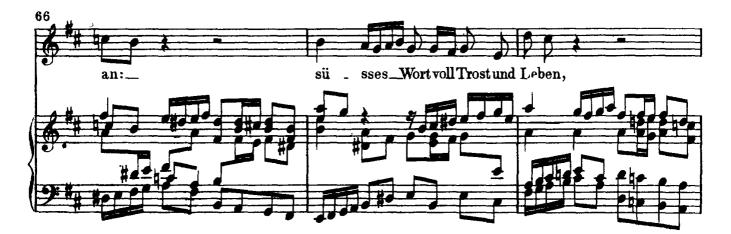

\_ \_\_\_ .....

























































- ----





















































\_ \_\_\_\_















J.S. Bach - Church Cantatas BWV 113



















\_ \_\_\_\_





















J.S. Bach - Church Cantatas BWV 113









\_ \_\_\_\_









\_ \_\_ .....











\_ \_\_\_\_







\_ \_\_\_\_



















\_ \_\_ .....



\_ \_\_\_\_





8. Choral (Mel: "Herr Jesu Christ, du höchstes Gut".) (5) Soprano • -Stärk' mich mit dei\_nem Freuden\_geist, heil' mich mit dei\_nen Wun - den; wasch' mich mit deinem To\_desschweiss in mei ner letz ten Stun \_ den; Alto. - ----10 00 000 1000 0 Stärk' mich mit dei nem Freuden geist, heil' mich mit dei nen Wun den; wasch' mich mit dei\_nem\_ To\_desschweiss in\_\_\_\_ mei\_ner letz\_ten\_\_ Stun\_\_ den; Tenore Stärk' mich mit dei\_nem Freu\_dengeist, heil' mich mit Wun \_ den;} dei\_nen\_ wasch' mich mit dei\_nem To\_desschweissin mei\_ner letz\_ten\_ Stun \_ den;∫ Basso. ARC 1000 1.0 -Stärk'mich mit dei\_nem wasch'mich mit dei\_nem Freuden geist, heil' mich mit dei \_ nen Wu