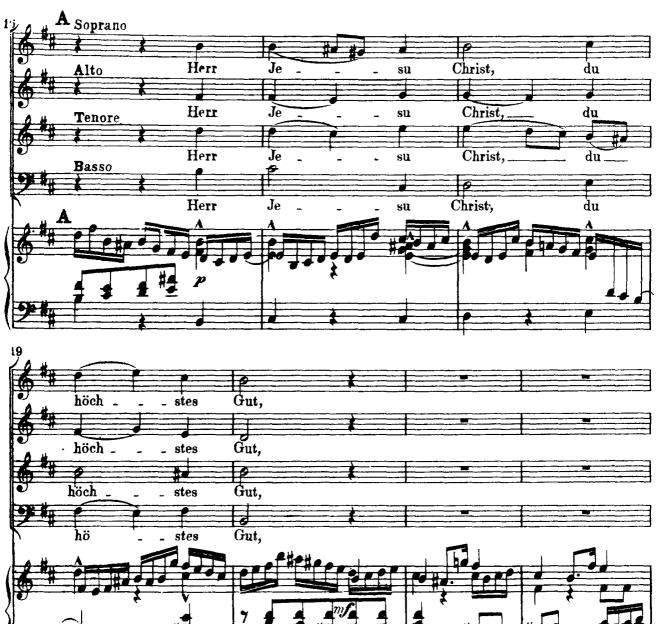

\_ \_\_\_\_

\_ \_\_\_\_

\_ \_\_ .....

\_ \_\_\_\_

8. Choral (Mel: "Herr Jesu Christ, du höchstes Gut".) (5) Soprano • -Stärk' mich mit dei\_nem Freuden\_geist, heil' mich mit dei\_nen Wun - den; wasch' mich mit deinem To\_desschweiss in mei ner letz ten Stun \_ den; Alto. - ----10 00 000 1000 0 Stärk' mich mit dei nem Freuden geist, heil' mich mit dei nen Wun den; wasch' mich mit dei\_nem\_ To\_desschweiss in\_\_\_\_ mei\_ner letz\_ten\_\_ Stun\_\_ den; Tenore Stärk' mich mit dei\_nem Freu\_dengeist, heil' mich mit Wun \_ den;} dei\_nen\_ wasch' mich mit dei\_nem To\_desschweissin mei\_ner letz\_ten\_ Stun \_ den;∫ Basso. ARC 1000 1.0 -Stärk'mich mit dei\_nem wasch'mich mit dei\_nem Freuden geist, heil' mich mit dei \_ nen Wun\_den; To\_desschweiss in mei\_ner letz \_ ten Stun\_den;  $\overline{}$ -----und nimm mich einst, wann dir's ge\_fällt, im Glau \_ ben wah \_ ren - 50 - 30 und nimm mich dir's einst, wann ge\_fällt, im\_ - ren Glauben wah \_ ge\_fällt, im Glau ... ben und nimm mich einst. wann dir's wah ren\_ -50 #P ge\_fällt, im und nimm mich einst, wann dir's wah ren\_ Glau . ben . ۲. Welt Aus dei - wähl der nen von\_\_\_ zu - $\mathbf{er}$ ten. Welt dei 🗉 Aus er \_ wähl der zu nen ten. von  $\bigcirc$ Ż der Welt dei \_ nen Aus wähl ten. zu von  $\overline{\mathbf{c}}$ G d. Welt dei \_ nen wähl der\_ zu Aus er ten. von\_ . \_ 1.