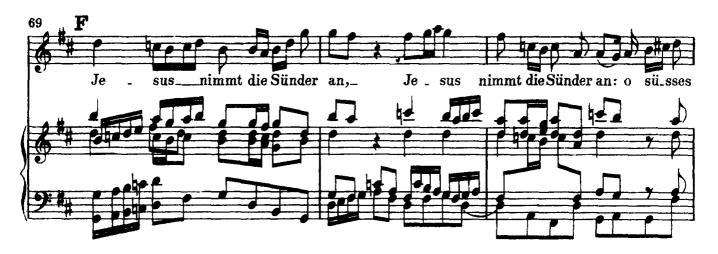

\_ \_\_\_ .....

























































- ----





















































\_ \_\_\_\_















J.S. Bach - Church Cantatas BWV 113



















\_ \_\_\_\_





















J.S. Bach - Church Cantatas BWV 113









\_ \_\_\_\_









\_ \_\_ .....











\_ \_\_\_\_







\_ \_\_\_\_



















\_ \_\_ .....



\_ \_\_\_\_





8. Choral (Mel: "Herr Jesu Christ, du höchstes Gut".) (5) Soprano • -Stärk' mich mit dei\_nem Freuden\_geist, heil' mich mit dei\_nen Wun - den; wasch' mich mit deinem To\_desschweiss in mei ner letz ten Stun \_ den; Alto. - ----10 00 000 1000 0 Stärk' mich mit dei nem Freuden geist, heil' mich mit dei nen Wun den; wasch' mich mit dei\_nem\_ To\_desschweiss in\_\_\_\_ mei\_ner letz\_ten\_\_ Stun\_\_ den; Tenore Stärk' mich mit dei\_nem Freu\_dengeist, heil' mich mit Wun \_ den;} dei\_nen\_ wasch' mich mit dei\_nem To\_desschweissin mei\_ner letz\_ten\_ Stun \_ den;∫ Basso. ARC 1000 1.0 -Stärk'mich mit dei\_nem wasch'mich mit dei\_nem Freuden geist, heil' mich mit dei \_ nen Wun\