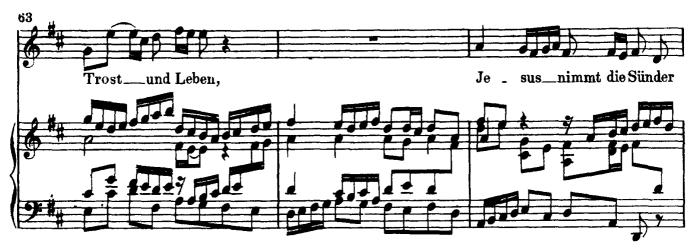

\_ \_\_\_ .....

























































- ----





















































\_ \_\_\_\_















J.S. Bach - Church Cantatas BWV 113



















\_ \_\_\_\_





















J.S. Bach - Church Cantatas BWV 113









\_ \_\_\_\_









\_ \_\_ .....











\_ \_\_\_\_







\_ \_\_\_\_



















\_ \_\_ .....



\_ \_\_\_\_





8. Choral (Mel: "Herr Jesu Christ, du höchstes Gut".) (5) Soprano • -Stärk' mich mit dei\_nem Freuden\_geist, heil' mich mit dei\_nen Wun - den; wasch' mich mit deinem To\_desschweiss in mei ner letz ten Stun \_ den; Alto. - ----10 00 000 1000 0 Stärk' mich mit dei nem Freuden geist, heil' mich mit dei nen Wun den; wasch' mich mit dei\_nem\_ To\_desschweiss in\_\_\_\_ mei\_ner letz\_ten\_\_ Stun\_\_ den; Tenore Stärk' mich mit dei\_nem Freu\_dengeist, heil' mich mit Wun \_ den;} dei\_nen\_ wasch' mich mit dei\_nem To\_desschweissin mei\_ner letz\_ten\_ Stun \_ den;∫ Basso. ARC 1000 1.0 -Stärk'mich mit dei\_nem wasch'mich mit dei\_nem Freuden geist, heil' mich mit dei \_ nen