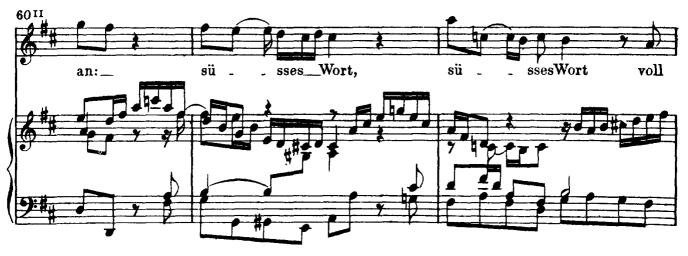

\_ \_\_\_ .....

























































- ----





















































\_ \_\_\_\_















J.S. Bach - Church Cantatas BWV 113



















\_ \_\_\_\_





















J.S. Bach - Church Cantatas BWV 113









\_ \_\_\_\_









\_ \_\_ .....











\_ \_\_\_\_







\_ \_\_\_\_



















\_ \_\_ .....



\_ \_\_\_\_





8. Choral (Mel: "Herr Jesu Christ, du höchstes Gut".) (5) Soprano • -Stärk' mich mit dei\_nem Freuden\_geist, heil' mich mit dei\_nen Wun - den; wasch' mich mit deinem To\_desschweiss in mei ner letz ten Stun \_ den; Alto. - ----10 00 000 1000 0 Stärk' mich mit dei nem Freuden geist, heil' mich mit dei nen Wun den; wasch' mich mit dei\_nem\_ To\_desschweiss in\_\_\_\_ mei\_ner letz\_ten\_\_ Stun\_\_ den; Tenore Stärk' mich mit dei\_nem Freu\_dengeist, heil' mich mit Wun \_ den;} dei\_nen\_ wasch' mich mit dei\_nem To\_desschweissin mei\_ner letz\_ten\_ Stun \_ den;∫ Basso. ARC 1000 1.0 -Stärk'mich mit dei\_nem wasch'mich mit dei\_nem Freuden geist, heil' mich